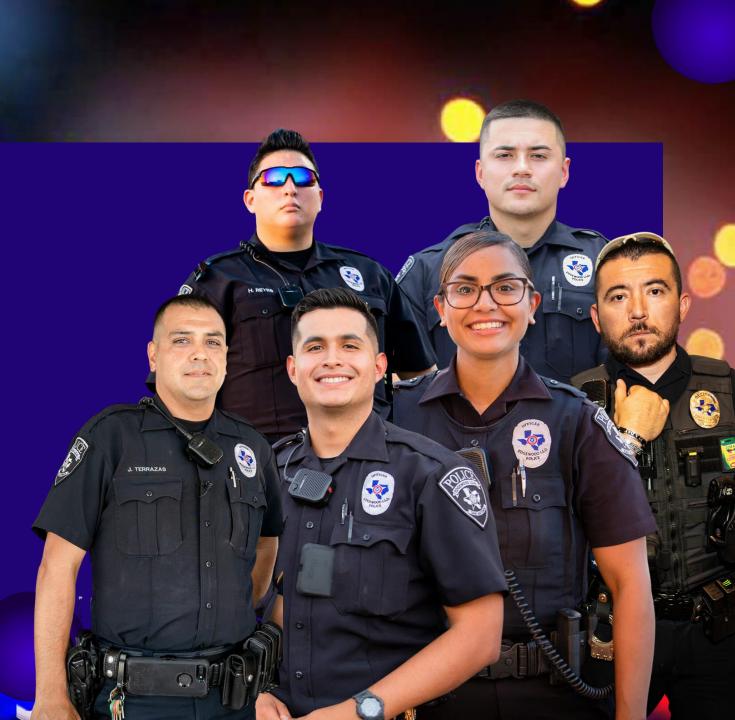

# SAFETY & SECURITY

Is our top priority in EISD. The safety of our students, staff and community.

## Chief Quiroga's Journey

Honor

Integrity

## Safety, community well-being is a priority for Edgewood ISD Police Department

The EISD police department runs a 24/7 resource center to better serve the community.