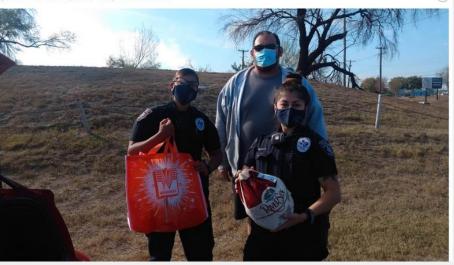

#### Edgewood ISD Police giving out turkeys instead of tickets

by SBG San Antonio Staff Reports | Friday, November 20th 2020