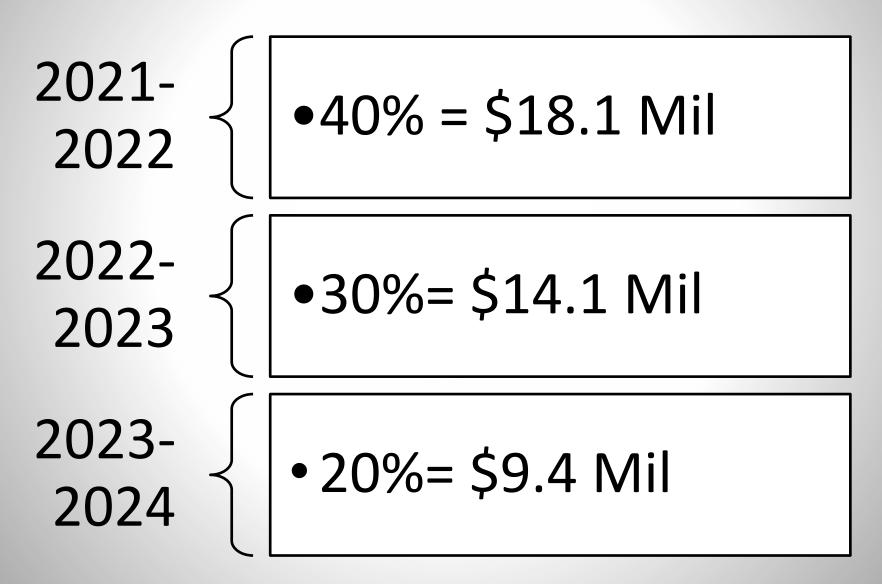

#### **3 Year Cycle**

- 2021-2022- \$18.8 million
- 2022-2023- \$14.1 million
- 2023-2024- \$ 9.4 million