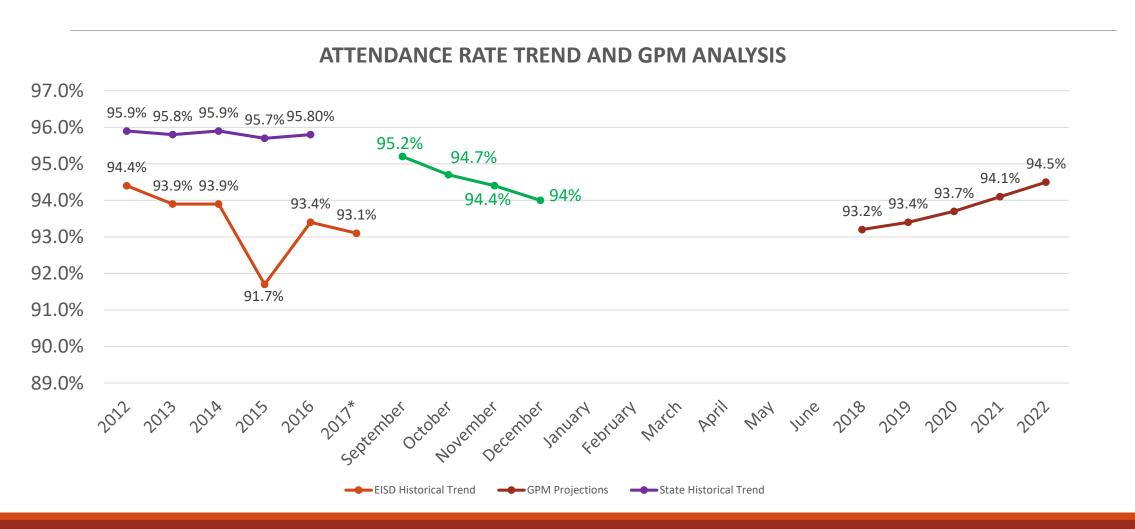

**Annual Targets: School Year 2017-2018 = 88.0%** 

**Goal Progress Measure 3.2 -** The attendance rate will increase from 93.0% (reported in July 2017) to 94.5% by 2022.

**Annual Target: 2017-18 = 93.2%** 

## January 2017 Goal Progress Measures

**GPM 3.2** - The attendance rate will increase from 93.1% to 94.5% by 2022.

#### 2017-2018 Student Outcome Goals Monthly Monitoring Report

|       |           | GOAL 1 — 56% % Students at or above Reading Level |               |               | GOAL 2 – 62%<br>% Students Approach Grade Level or<br>above on STAAR Reading |               | GOAL 3 — 88% Four-Year Longitudinal Graduation Rate |                 |
|-------|-----------|---------------------------------------------------|---------------|---------------|------------------------------------------------------------------------------|---------------|-----------------------------------------------------|-----------------|
| Month |           | Gr K-1                                            | Gr 2          | Gr 3          | Gr 3-5                                                                       | Gr 6-8        | College and<br>Career Ready                         | Attendance      |
|       |           | GPM 1.1 - 55%                                     | GPM 1.2 - 59% | GPM 1.3 - 53% | GPM 2.1 - 63%                                                                | GPM 2.2 - 60% | GPM 3.1 - 75%                                       | GPM 3.2 - 93.2% |
|       | September |                                                   |               |               |                                                                              |               | 73.8%                                               | 93.1%**         |
| 2017  | October   | 38%*                                              | 50%           | 49%           |                                                                              |               |                                                     | 95.2%           |
| 20    | November  |                                                   |               |               | 48%                                                                          | 22%           |                                                     | 94.7%           |
|       | December  |                                                   |               |               |                                                                              |               |                                                     | 94.4%           |
|       | January   |                                                   |               |               |                                                                              |               |                                                     | 94.0%           |
|       | February  | TBD                                               | TBD           | TBD           |                                                                              |               | TBD                                                 | TBD             |
|       | March     |                                                   |               |               | TBD                                                                          | TBD           |                                                     | TBD             |
| 2018  | April     |                                                   |               |               |                                                                              |               |                                                     | TBD             |
| 20    | May       |                                                   |               |               | TBD                                                                          | TBD           |                                                     | TBD             |
|       | June      | TBD                                               | TBD           | TBD           |                                                                              |               |                                                     | TBD             |
|       | July      |                                                   |               |               | TBD                                                                          | TBD           |                                                     | TBD             |
|       | August    |                                                   |               |               |                                                                              |               | TBD                                                 |                 |

<sup>\*\*2016-2017</sup> school year