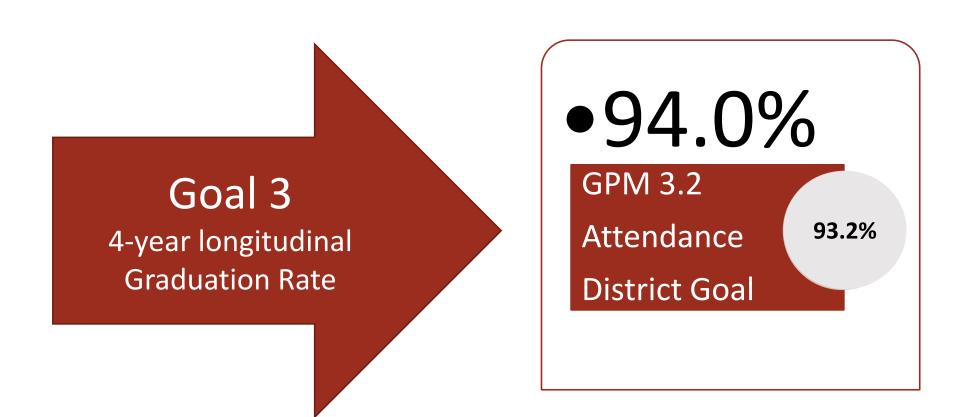

### January 2017 Monitoring Report

**Student Outcome Goal 3 -** The Four-Year Longitudinal Graduation Rate (Graduated, Continued in School, or Received GED) will increase from 87.4% (Class of 2016 reported in 2017) to 90.0% (Class of 2021 reported in 2022).

**Annual Targets: School Year 2017-2018 = 88.0%** 

**Goal Progress Measure 3.2 -** The attendance rate will increase from 93.0% (reported in July 2017) to 94.5% by 2022.

**Annual Target: 2017-18 = 93.2%** 

## January 2017 Goal Progress Measures

**GPM 3.2** - The attendance rate will increase from 93.1% to 94.5% by 2022.