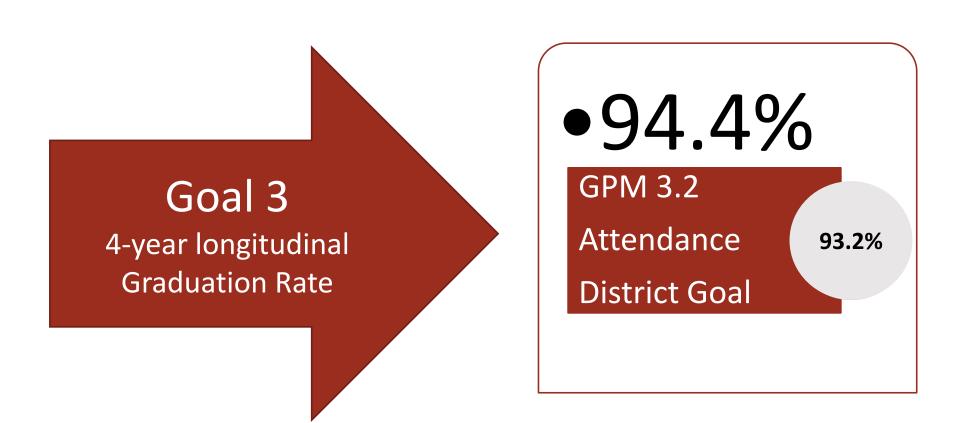

#### December 2017 Monitoring Report

**Student Outcome Goal 3 -** The Four-Year Longitudinal Graduation Rate (Graduated, Continued in School, or Received GED) will increase from 87.4% (Class of 2016 reported in 2017) to 90.0% (Class of 2021 reported in 2022).

**Annual Target: School Year 2017-2018 = 88.0%** 

**Goal Progress Measure 3.2 -** The attendance rate will increase from 93.0% (reported in July 2017) to 94.5% by 2022.

**Annual Target: 2017-18 = 93.2%** 

## December 2017 Goal Progress Measures

**GPM 3.2 -** The attendance rate will increase from 93.1% to 94.5% by 2022.