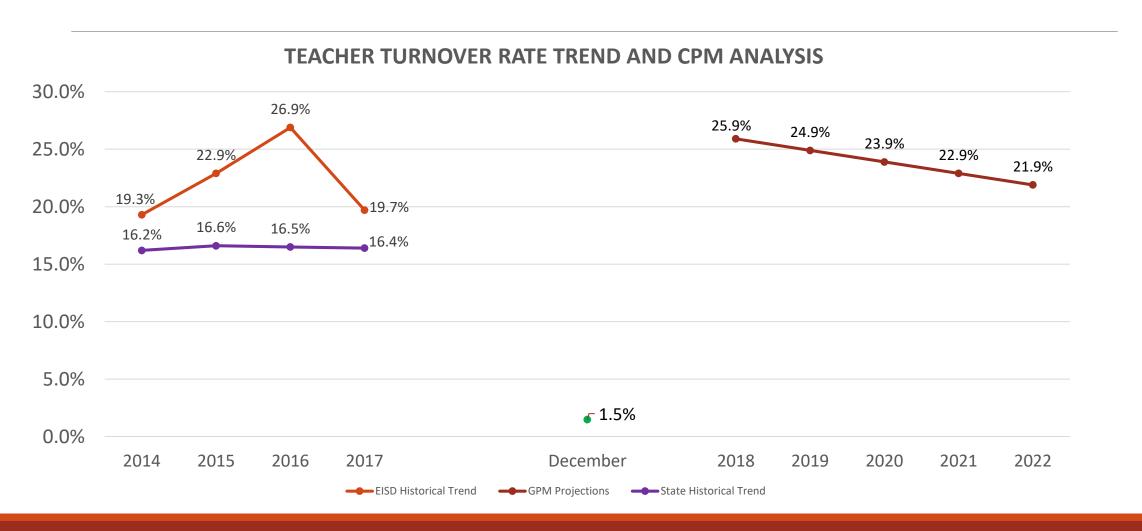

#### December 2017 Monitoring Report

**Constraint 3 -** The superintendent shall not allow the percentage of the top quartile of teachers leaving the district to increase.

**Constraint Progress Measure 3.1** -The turnover rate of teachers leaving the district will decrease from 26.9% to 21.9% by the end of school year 2022 (Baseline based on 2016 Texas Academic Performance Report).

**Annual Target: School Year 2017-2018 = 25.9%** 

### December 2017 Constraint Progress Measure

**CPM 3.1** — The teacher turnover rate will decrease from 26.9% to 21.9% by 2022.