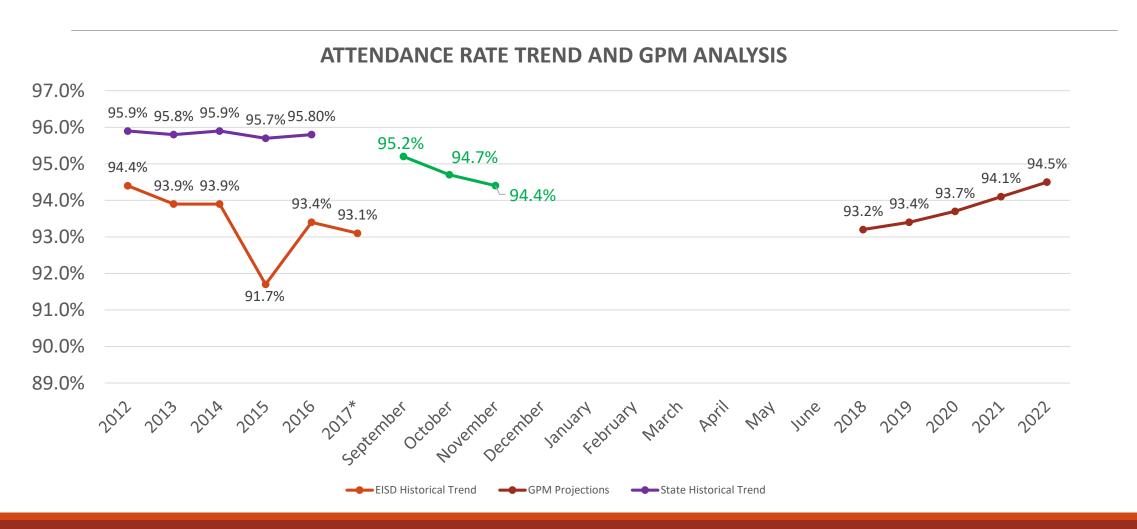

**Annual Target: School Year 2017-2018 = 88.0%** 

**Goal Progress Measure 3.2 -** The attendance rate will increase from 93.0% (reported in July 2017) to 94.5% by 2022.

**Annual Target: 2017-18 = 93.2%** 

## December 2017 Goal Progress Measures

**GPM 3.2 -** The attendance rate will increase from 93.1% to 94.5% by 2022.