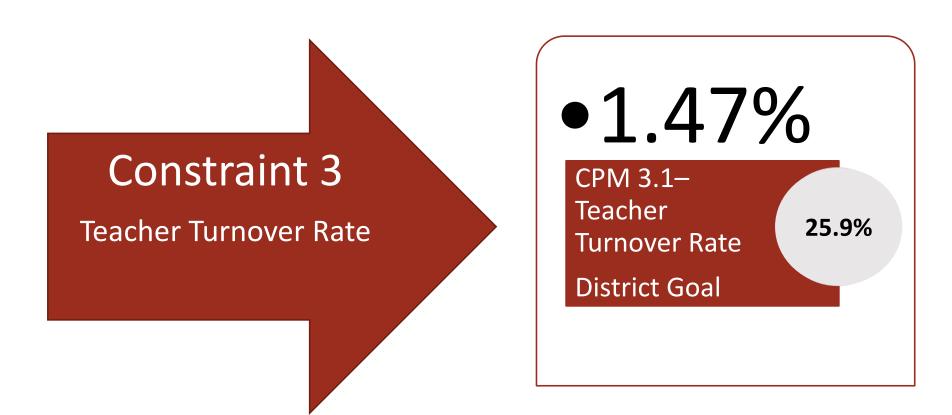

#### December 2017 Monitoring Report

**Constraint 3 -** The superintendent shall not allow the percentage of the top quartile of teachers leaving the district to increase.

**Constraint Progress Measure 3.1** -The turnover rate of teachers leaving the district will decrease from 26.9% to 21.9% by the end of school year 2022 (Baseline based on 2016 Texas Academic Performance Report).

**Annual Target: School Year 2017-2018 = 25.9%** 

### December 2017 Constraint Progress Measure

**CPM 3.1** — The teacher turnover rate will decrease from 26.9% to 21.9% by 2022.