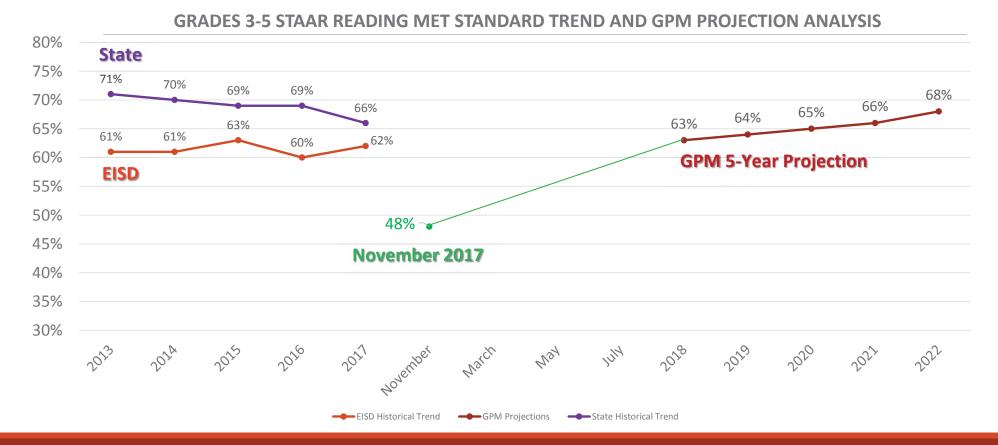

Annual Target: School Year 2017-2018 = 62%

**Goal Progress Measure 2.1** -The percentage of students in grades 3-5 who meet standard on reading STAAR will increase from 62% to 68% by the end of school year 2022.

**Annual Target: School Year 2017-2018 = 63%** 

# November 2017 Goal Progress Measures

**GPM 2.1 -** The Percentage of students in grades 3-5 who meet standard on reading STAAR will increase from 62% to 68% by the end of school year 2022