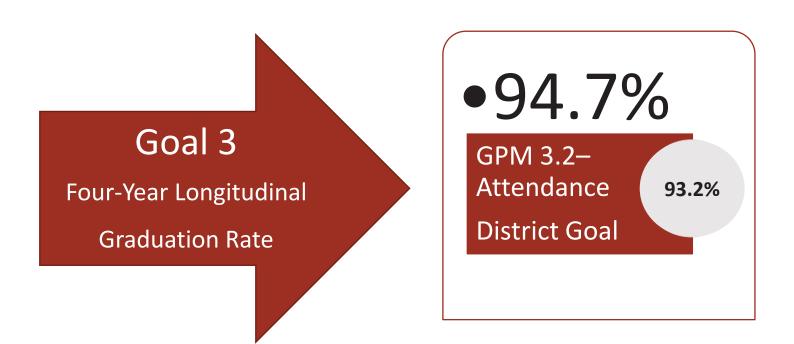

#### November 2017 Monitoring Report

**Student Outcome Goal 3 -** The Four-Year Longitudinal Graduation Rate (Graduated, Continued in School, or Received GED) will increase from 87.4% (Class of 2016 reported in 2017) to 90.0% (Class of 2021 reported in 2022).

Annual Targets: School Year 2017-2018 =88.0%

**Goal Progress Measure 3.2 -** The attendance rate will increase from 93.0% (reportedinJuly 2017) to 94.5% by 2022.

**Annual Target: 2017-18 =93.2%** 

# **GPM 3.2 -** The attendance rate will increase from 93.1% to 94.5% by 2022.