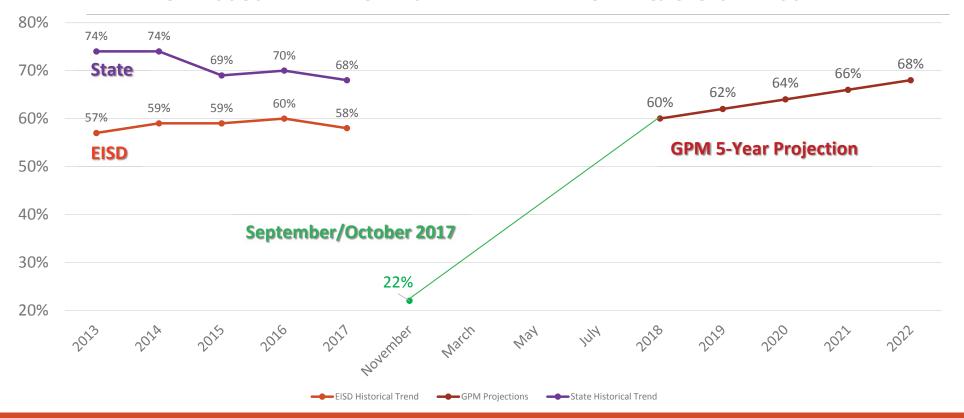

Annual Target: School Year 2017-2018 = 62%

**Goal Progress Measure 2.2 -** The percentage of students in grades 6-8 who meet standard on reading STAAR will increase from 58% to 68% by the end of school year 2022.

Annual Target: School Year 2017-2018 = 60%

## November 2017 Goal Progress Measures

**GPM 2.2 -** The Percentage of students in grades 6-8 who meet standard on reading STAAR will increase from 58% to 68% by the end of school year 2022

#### GRADES 6-8 STAAR READING MET STANDARD TREND AND GPM PROJECTIONS ANALYSIS