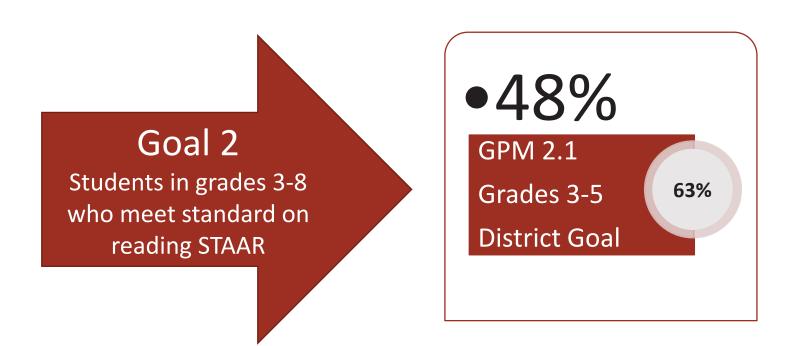

#### November 2017 Monitoring Report

**Student Outcome Goal 2 -** The percentage of students in grades 3-8 who meet standard on reading STAAR will increase from 61% to 68% by the end of school year 2022 (Baseline - 2017 STAAR English, STAAR Spanish and STAAR Alternative 2).

Annual Target: School Year 2017-2018 = 62%

**Goal Progress Measure 2.1** -The percentage of students in grades 3-5 who meet standard on reading STAAR will increase from 62% to 68% by the end of school year 2022.

**Annual Target: School Year 2017-2018 = 63%** 

# November 2017 Goal Progress Measures

**GPM 2.1 -** The Percentage of students in grades 3-5 who meet standard on reading STAAR will increase from 62% to 68% by the end of school year 2022