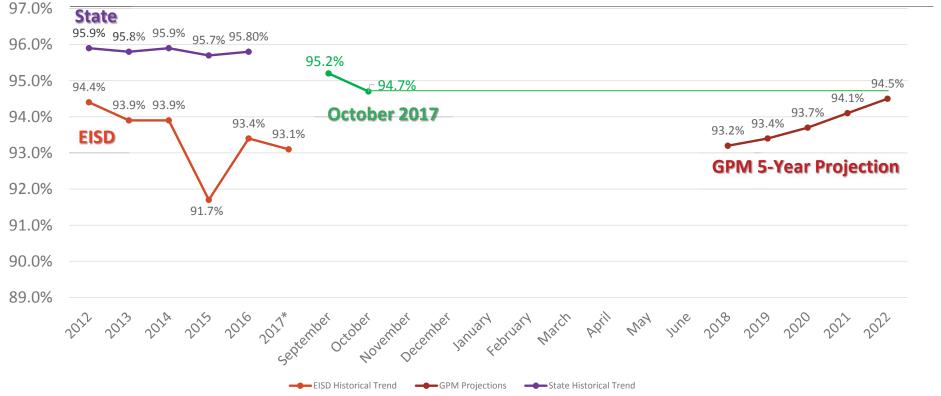

# **GPM 3.2 -** The attendance rate will increase from 93.1% to 94.5% by 2022.

### ATTENDANCE RATE TREND AND GPM ANALYSIS