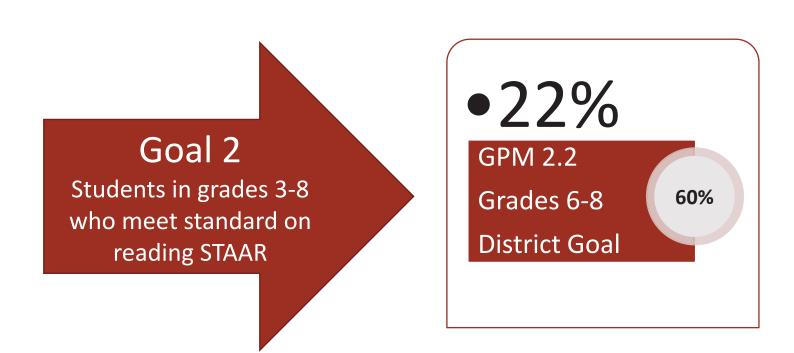

#### November 2017 Monitoring Report

**Student Outcome Goal 2 -** The percentage of students in grades 3-8 who meet standard on reading STAAR will increase from 61% to 68% by the end of school year 2022 (Baseline - 2017 STAAR English, STAAR Spanish and STAAR Alternative 2).

Annual Target: School Year 2017-2018 = 62%

**Goal Progress Measure 2.2 -** The percentage of students in grades 6-8 who meet standard on reading STAAR will increase from 58% to 68% by the end of school year 2022.

Annual Target: School Year 2017-2018 = 60%

## November 2017 Goal Progress Measures

**GPM 2.2 -** The Percentage of students in grades 6-8 who meet standard on reading STAAR will increase from 58% to 68% by the end of school year 2022